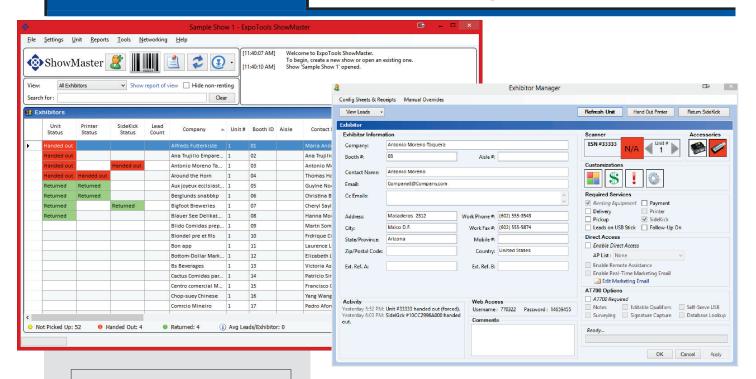

Customizable handout and return receipts using CMP10 or laser printer

www.expotools.biz

Oct019-12 Rev5 Specifications subject to change without notice ExpoTools ShowMaster allows you to manage all the steps involved in setting up, running and processing lead retrieval for an event. Starting with incoming orders, you can track contact information and other essential things such as payment status, required services and custom setups including qualifiers and email addresses. All information is kept in a single file which you can easily transfer to computers for use at the show.

During handout ShowMaster instantaneously sets up ExpoTools readers for each customer and prints receipts on the spot (optional). ShowMaster tracks all readers using electronic serial numbers making manual paper-based tracking obsolete. All information is kept automatically by the system and allows a variety of reports including who requires delivery, hasn't yet paid, and which units have been or haven't been handed out.

At the end of the show, ShowMaster tracks the units being returned, instantly retrieving the data from the readers and making a copy for the exhibitor. Reports can be generated indicating which units are still missing, making tracking down stragglers quick and easy. If lead data is incomplete ShowMaster can reconcile the database information with the latest registration database before posting to exhibitors. All exhibitor data can be posted directly to the web or emailed quickly and efficiently using the built-in toolset. ExpoTools ShowMaster can generate reports for show management, with information such as leads per exhibitor, periods of high and low activity, etc...