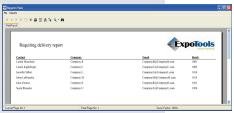

Generate reports (Delivery Required shown)

Generate Receipts (CMP10 or Laser printer)

Setup readers for any badge

Select from a variety of views (Payment Required shown)

sales@expotools.biz www.expotools.biz