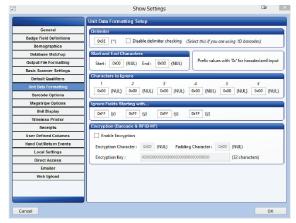

Customizable handout and return receipts using CMP10 or laser printer

www.expotools.biz

Oct019-12 Rev5 Specifications subject to change without notice ExpoTools ShowMaster allows you to manage all the steps involved in setting up, running and processing lead retrieval for an event. Starting with incoming orders, you can track contact information and other essential things such as payment status, required services and custom setups including qualifiers and email addresses. All information is kept in a single file which you can easily transfer to computers for use at the show.